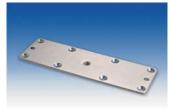

## The bracket is installed on wood doors left for armature plate

AB-1200 For Standard series magnet

AB-800 For Midi series magnet

AB-600 For Mini series magnet

R<sub>©</sub>HS <sub>Compliant</sub>